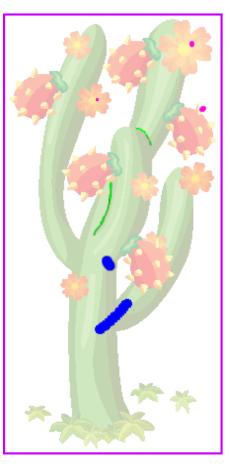

## **Interactive Dequantization for Cartoon-shaded Images**

Input Image (62 colors)

Annotations