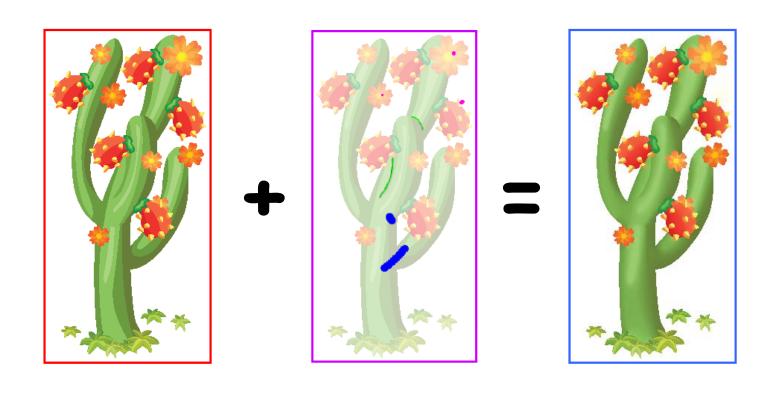

## Interactive Image Dequantization

**Interactive Dequantization with** 

**Annotations (1/2)** 

Original Image

Input Image (24 colors)

Dequantized without Annotations

Interactive Dequantization with

Annotations (2/2)

Original Image

Annotated
Input Image
(24 colors)

Dequantized with Annotations