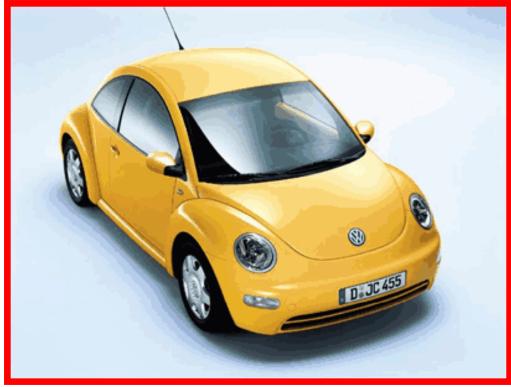

Original Image

Input Image (128 colors)

Original Image

Input Image (80 colors)

Original Image

Input Image (21 colors)

Original Image

Input Image (70 colors)