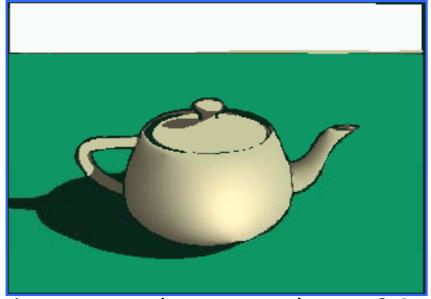

### **Interactive Dequantization for Cartoon-shaded Images**

Input Image (53 colors)

Dequantized without Annotations

**Annotations** 

Refined Image