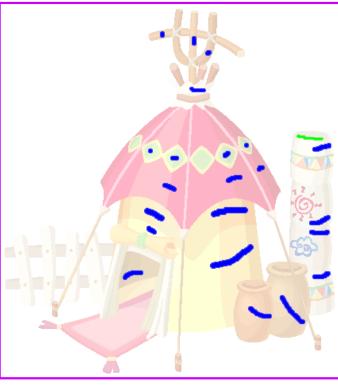

### **Interactive Dequantization for Cartoon-shaded Images**

Input Image (53 colors)

Dequantized without Annotations

**Annotations** 

Refined Image

## **Interactive Dequantization for Cartoon-shaded Images**

Input Image (62 colors)

Annotations

## **Interactive Dequantization for Cartoon-shaded Images**

Input Image (123 colors)

Annotations