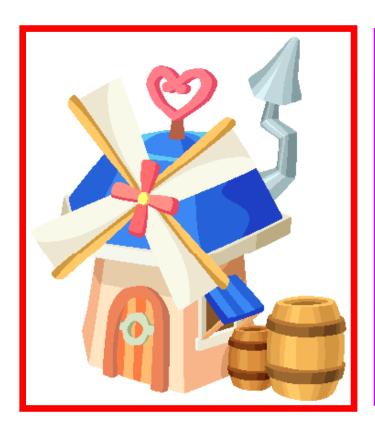

### **Interactive Dequantization for Cartoon-shaded Images**

Input Image (53 colors)

Dequantized without Annotations

**Annotations** 

Refined Image