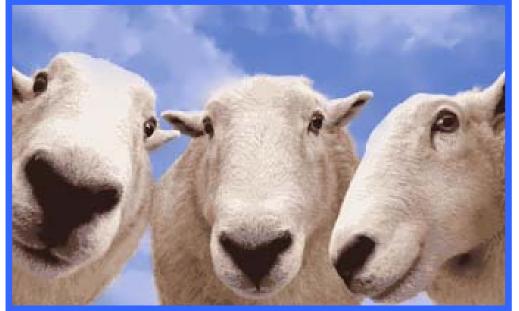

## Interactive Image Dequantization

**Interactive Dequantization with** 

**Annotations (1/2)** 

Original Image

Input Image (24 colors)

Dequantized without Annotations

Interactive Dequantization with

Annotations (2/2)

Original Image

Annotated
Input Image
(24 colors)

Dequantized with Annotations