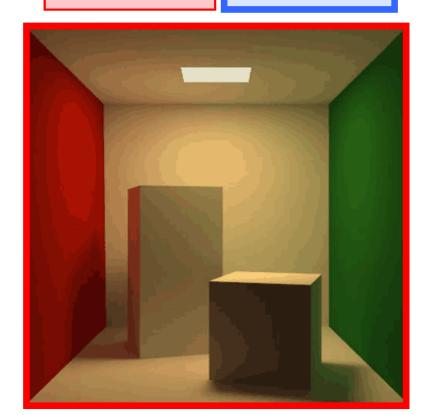

Input Image Dequantized (16 colors) Image

Input Image (64 colors)

Dequantized Image

Input Image (24 colors)

Dequantized Image

Original Image

Input Image (24 colors)

Original Image