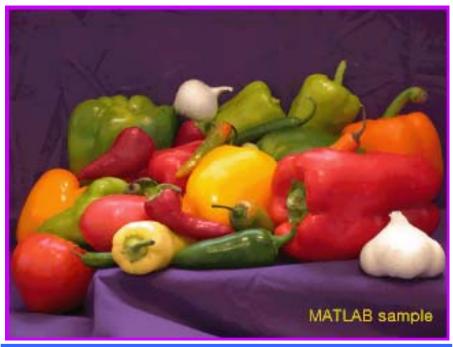

Original Image

Input Image (128 colors)

Original Image

Input Image (80 colors)

Original Image

Input Image (21 colors)

Original Image

Input Image (70 colors)