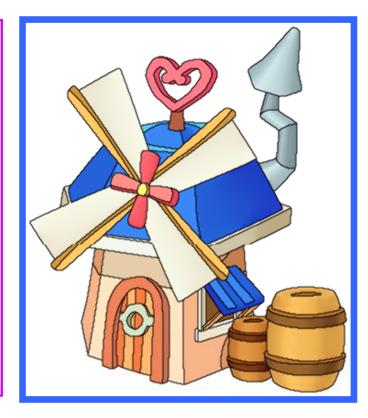

### **Interactive Dequantization for Cartoon-shaded Images**

Input Image (53 colors)

Dequantized without Annotations

**Annotations** 

Refined Image