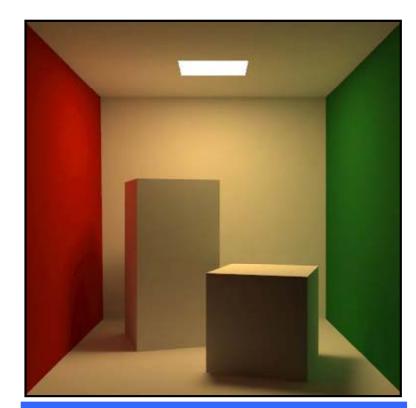

Input Image Dequantized (16 colors) Image

Input Image (64 colors)

Dequantized Image

Input Image (24 colors)

Dequantized Image

Original Image

Input Image (24 colors)

Original Image