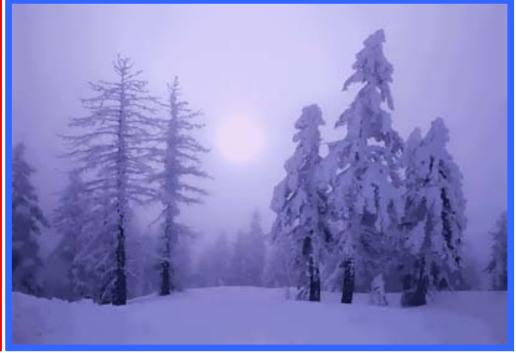

Original Image

Input Image (128 colors)

Original Image

Input Image (80 colors)

Original Image

Input Image (21 colors)

Original Image

Input Image (70 colors)