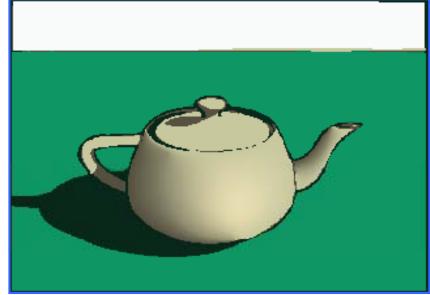

### **Interactive Dequantization for Cartoon-shaded Images**

Input Image (53 colors)

Dequantized without Annotations

**Annotations** 

Refined Image