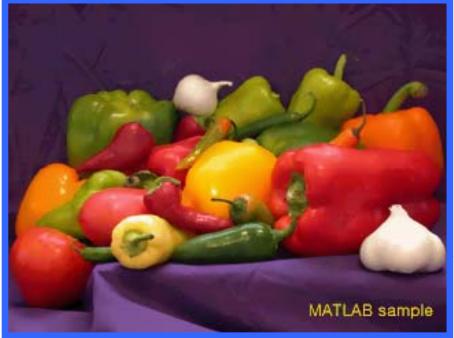

Input Image Dequantized (16 colors) Image

Input Image (64 colors)

Dequantized Image

Input Image (24 colors)

Dequantized Image

Original Image

Input Image (24 colors)

Original Image

Input Image (64 colors)

Input Image (16 colors)

Dequantized Image