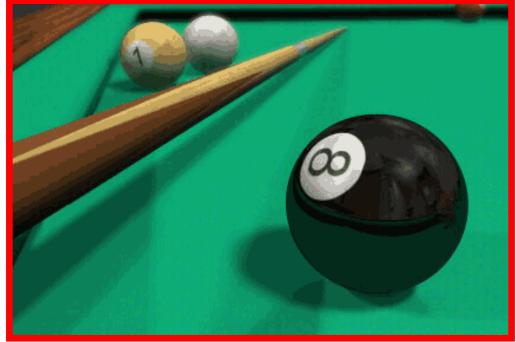

Original Image

Input Image (128 colors)

Original Image

Input Image (80 colors)

Original Image

Input Image (21 colors)

Original Image

Input Image (70 colors)

Input Image Dequantized (16 colors) Image

Input Image (64 colors)

Dequantized Image

Input Image (24 colors)

Dequantized Image

Original Image

Input Image (24 colors)

Original Image