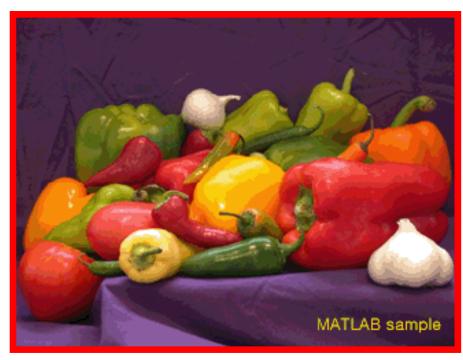

Original Image

Input Image (128 colors)

Original Image

Input Image (80 colors)

Original Image

Input Image (21 colors)

Original Image

Input Image (70 colors)