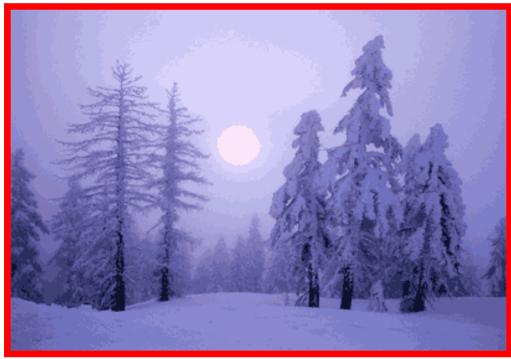

Original Image

Input Image (128 colors)

Original Image

Input Image (80 colors)

Original Image

Input Image (21 colors)

Original Image

Input Image (70 colors)