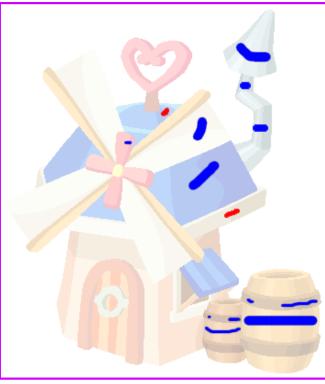

### **Interactive Dequantization for Cartoon-shaded Images**

Input Image (53 colors)

Dequantized without Annotations

**Annotations** 

Refined Image