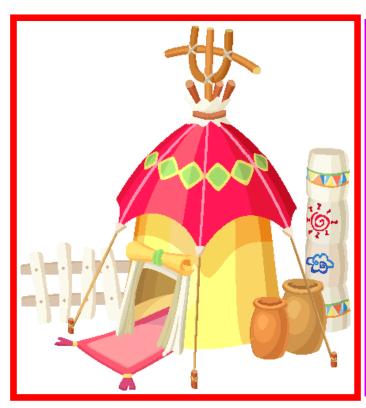

### **Interactive Dequantization for Cartoon-shaded Images**

Input Image (53 colors)

Dequantized without Annotations

**Annotations** 

Refined Image

## **Interactive Dequantization for Cartoon-shaded Images**

Input Image (62 colors)

Annotations

## **Interactive Dequantization for Cartoon-shaded Images**

Input Image (123 colors)

Annotations