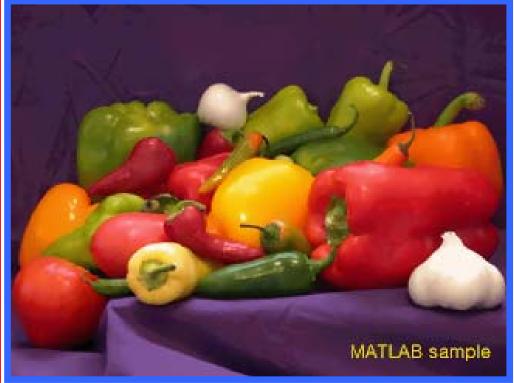

Original Image

Input Image (128 colors)

Original Image

Input Image (80 colors)

Original Image

Input Image (21 colors)

Original Image

Input Image (70 colors)

Input Image Dequantized (16 colors) Image

Input Image (64 colors)

Dequantized Image

Input Image (24 colors)

Dequantized Image

Original Image

Input Image (24 colors)

Original Image