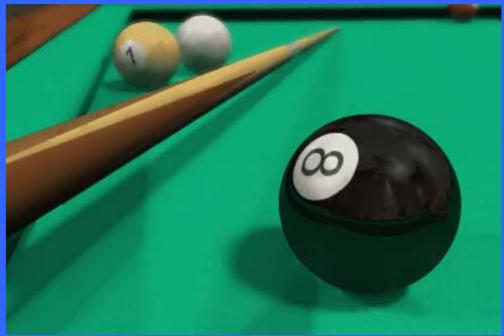

Original Image

Input Image (128 colors)

Original Image

Input Image (80 colors)

Original Image

Input Image (21 colors)

Original Image

Input Image (70 colors)

Input Image Dequantized (16 colors) Image

Input Image (64 colors)

Dequantized Image

Input Image (24 colors)

Dequantized Image

Original Image

Input Image (24 colors)

Original Image