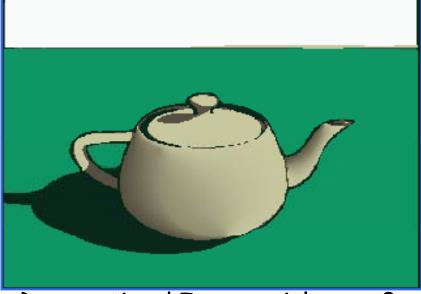

### **Interactive Dequantization for Cartoon-shaded Images**

Input Image (53 colors)

Dequantized without Annotations

**Annotations** 

Refined Image