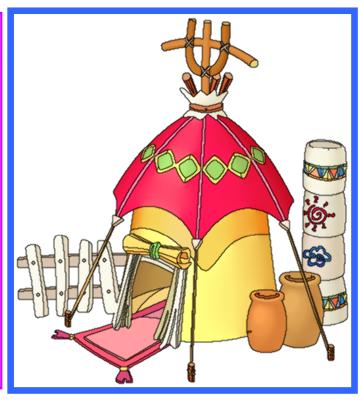

### **Interactive Dequantization for Cartoon-shaded Images**

Input Image (53 colors)

Dequantized without Annotations

**Annotations** 

Refined Image

## **Interactive Dequantization for Cartoon-shaded Images**

Input Image (62 colors)

Annotations

## **Interactive Dequantization for Cartoon-shaded Images**

Input Image (123 colors)

Annotations