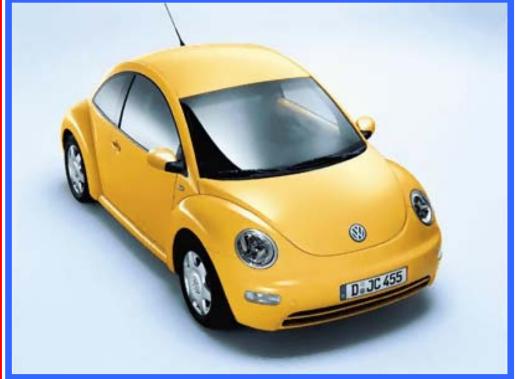

Original Image

Input Image (128 colors)

Original Image

Input Image (80 colors)

Original Image

Input Image (21 colors)

Original Image

Input Image (70 colors)