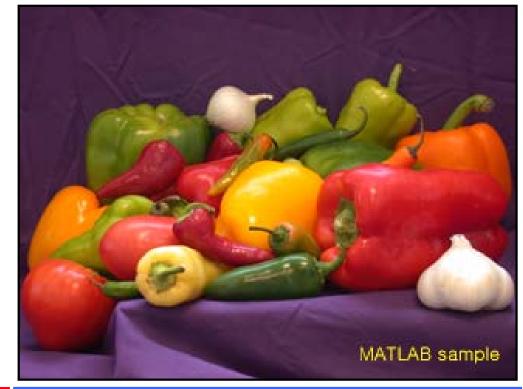

Original Image

Input Image (128 colors)

Original Image

Input Image (80 colors)

Original Image

Input Image (21 colors)

Original Image

Input Image (70 colors)

Input Image Dequantized (16 colors) Image

Input Image (64 colors)

Dequantized Image

Input Image (24 colors)

Dequantized Image

Original Image

Input Image (24 colors)

Original Image