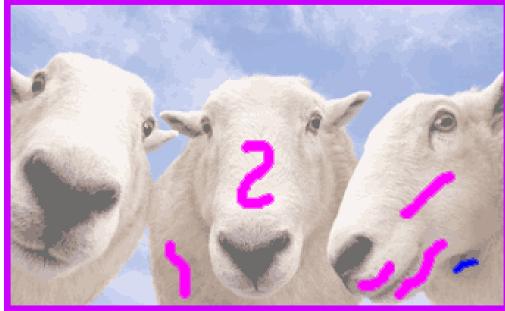

## Interactive Image Dequantization

**Interactive Dequantization with** 

**Annotations (1/2)** 

Original Image

Input Image (24 colors)

Dequantized without Annotations

Interactive Dequantization with

Annotations (2/2)

Original Image

Annotated
Input Image
(24 colors)

Dequantized with Annotations