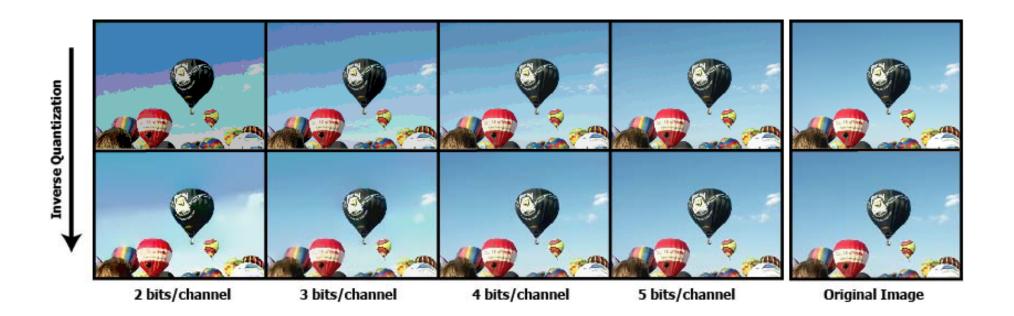

Original Image

Input Image (128 colors)

Original Image

Input Image (80 colors)

Original Image

Input Image (21 colors)

Original Image

Input Image (70 colors)

Input Image Dequantized (16 colors) Image

Input Image (64 colors)

Dequantized Image

Input Image (24 colors)

Dequantized Image

Original Image

Input Image (24 colors)

Original Image