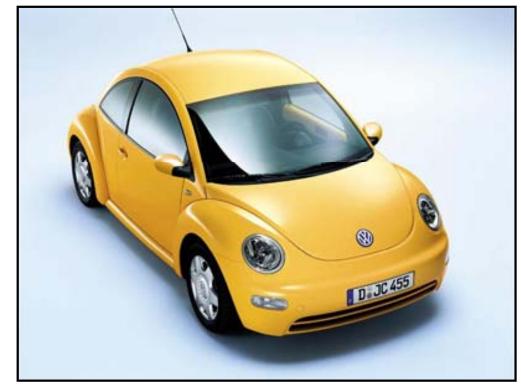

Original Image

Input Image (128 colors)

Original Image

Input Image (80 colors)

Original Image

Input Image (21 colors)

Original Image

Input Image (70 colors)