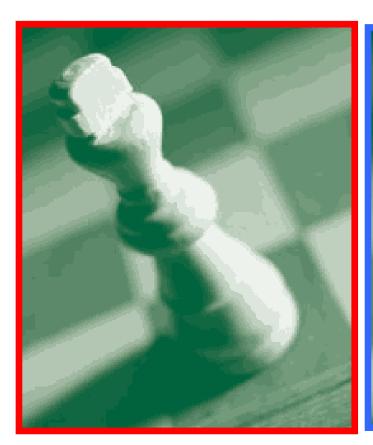

## Interactive Image Dequantization

**Interactive Dequantization with** 

**Annotations (1/2)** 

Original Image

Input Image (24 colors)

Dequantized without Annotations

Interactive Dequantization with

Annotations (2/2)

Original Image

Annotated
Input Image
(24 colors)

Dequantized with Annotations