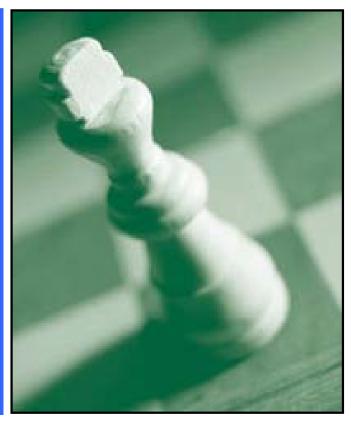

## Interactive Image Dequantization

**Interactive Dequantization with** 

**Annotations (1/2)** 

Original Image

Input Image (24 colors)

Dequantized without Annotations

Interactive Dequantization with

Annotations (2/2)

Original Image

Annotated
Input Image
(24 colors)

Dequantized with Annotations