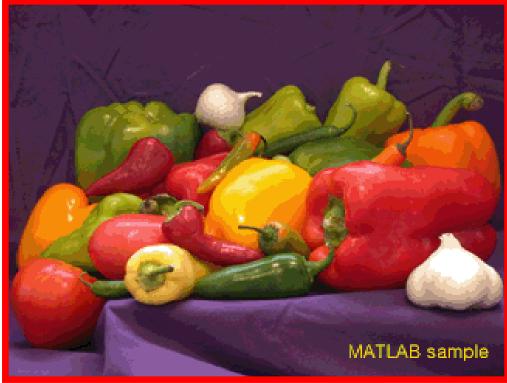

Original Image

Input Image (128 colors)

Original Image

Input Image (80 colors)

Original Image

Input Image (21 colors)

Original Image

Input Image (70 colors)

Input Image Dequantized (16 colors) Image

Input Image (64 colors)

Dequantized Image

Input Image (24 colors)

Dequantized Image

Original Image

Input Image (24 colors)

Original Image